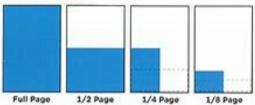

Full Page: S600

Max width= $10 \frac{1}{2}$  Max height= $14 \frac{1}{2}$ 

Half Page: \$300

Max width= $10 \frac{1}{2}$  Max height=7

Quarter Page: \$200

Max width=5 Max height=7

Eighth page: \$100

Max width= $2 \frac{1}{2}$  Max height=3